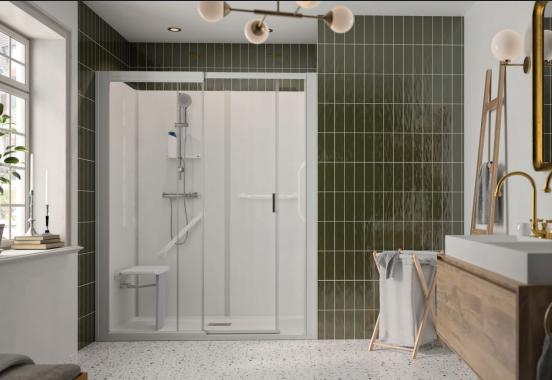

## Baths are out... Showers are in

Our most popular transformation package that allows you to swap your current bath for an easy access shower in double quick time and without the need for a complete bathroom renovation.

Installing a large 1600 or 1700mm shower tray in place of your bath, with a thermostatic shower, waterproofed walls and finished in a range of

stunning natural looking shower panels. This option can be installed to provide either a fully enclosed cubicle or a luxury open access walk in shower.

- Pic Walk in with built in seat / cubicle with built in seat
- 1600 Double door / single door slider
- 1600/1800 full walkin with panel and flipper