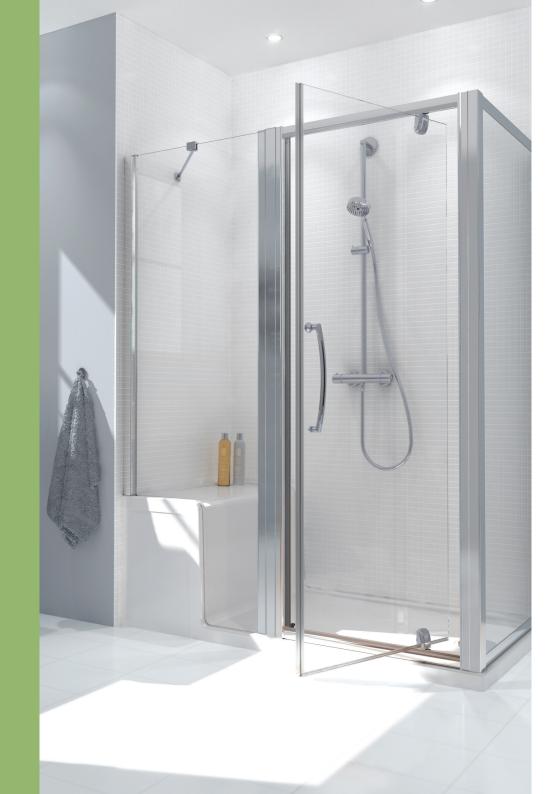

## Baths are out... Showers are in

Our most popular transformation package that allows you to swap your current bath for an easy access shower in double quick time and without the need for a complete bathroom renovation.

Installing a large 1600 or 1700mm shower tray in place of your bath, with a thermostatic shower, waterproofed walls and finished in a range of

stunning natural looking shower panels. This option can be installed to provide either a fully enclosed cubicle or a luxury open access walk in shower.

- Pic Walk in with built in seat / cubicle with built in seat
- 1600 Double door / single door slider
- 1600/1800 full walkin with panel and flipper