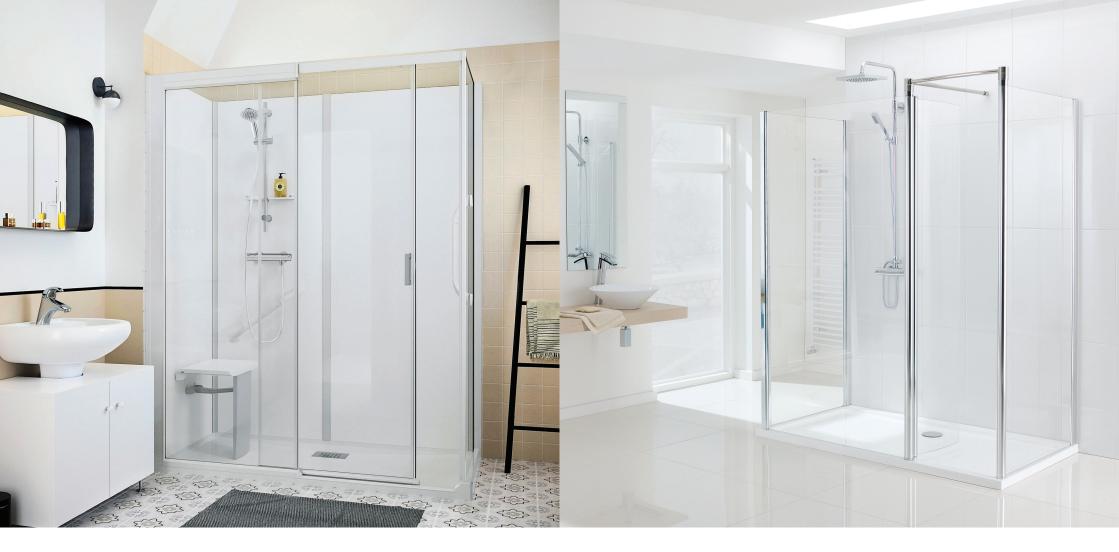

### SHOWER CUBICLE UPGRADES

Is the door configuration or size of your current shower cubicle making access and movement an issue? We can replace cubicles and offer a more suitable configuration or increased access space. Aylesbury Bathroom Centre has access to one of the widest ranges of shower cubicles in the country. With a selection of door configurations, sizes, fold down seats, shower valves, bespoke options and even limited space wheel chair friendly enclosures we can certainly offer a larger or easier access shower cubicle complete with all installation, materials and parts. Worried that tiles won't match or existing screw holes will be left showing? Don't worry we have a solution for that too...